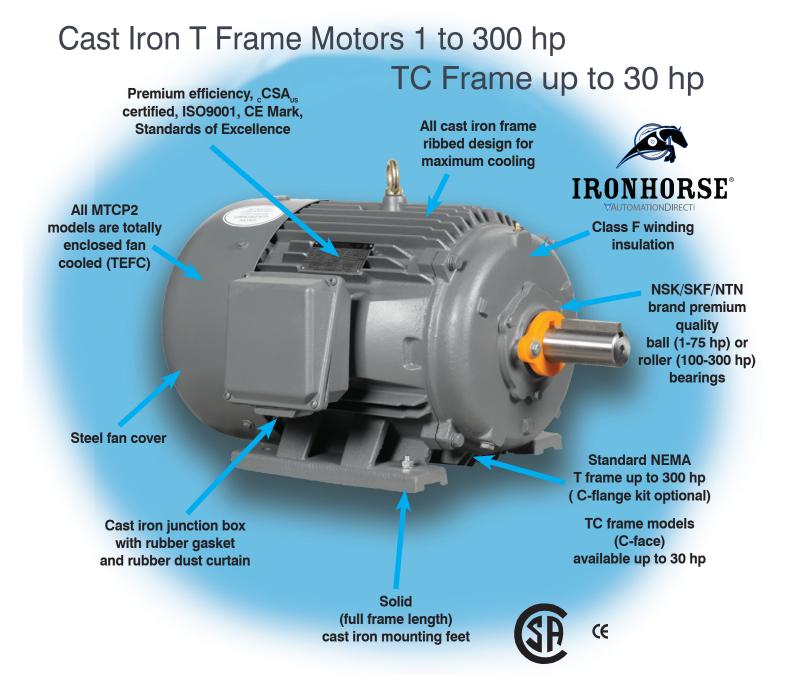

## Three-phase - 208-230/460 Volt, T Frame - TEFC Enclosure, 1200,1800, 3600 RPM

- Premium Efficiency
- Premium grade quality
- All cast iron frames

- Drive-end ball bearings (1-75 hp) or roller bearings (100-300 hp) are installed in all MTCP2 motors
- Electrically reversible
- C-flange kits for C-face mounting are available
- C-face models available up to 30 hp