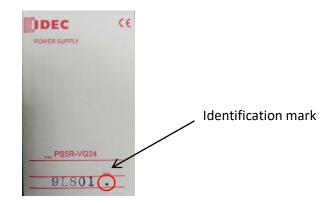

### 5. Identification:

Modified products will have a black dot " • " displayed on their product cases, next to the lot number.

This identification mark will be used with modified products made until July 2021.