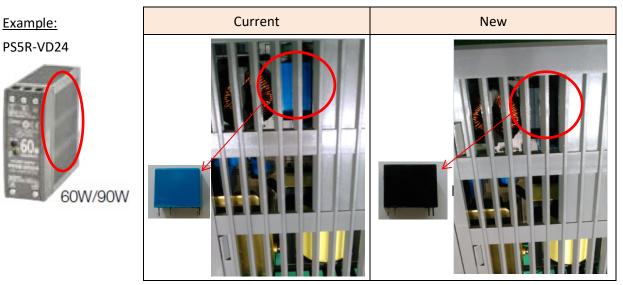

### 1. Affected models:

The following PS5R-V switching power supplies (including special products):

- PS5R-VD24
- PS5R-VE24
- PS5R-VF24
- PS5R-VG24

### 2. Specification change:

The relay inside the power supply will be changed because it has been discontinued by the supplier. Accordingly, the color of the relay case will change from blue to black.