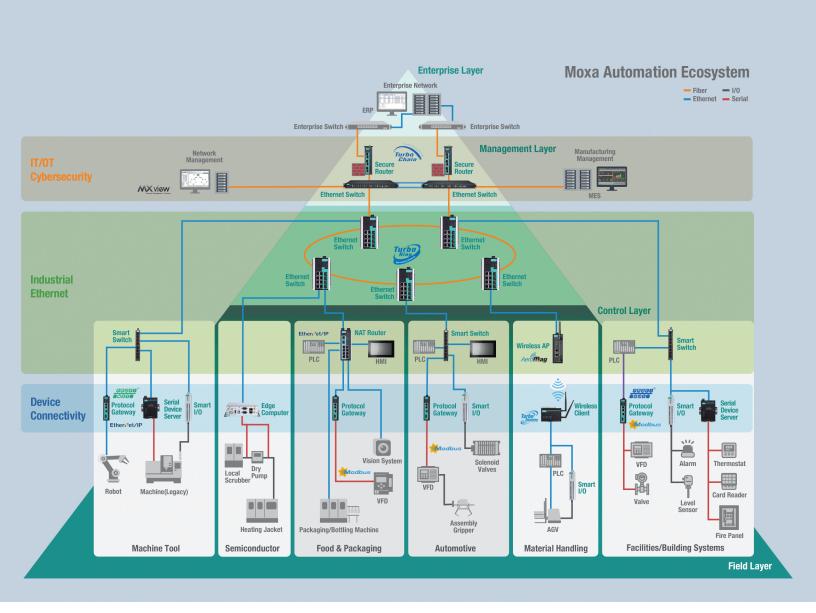

## Making Smart Manufacturing a Reality

Every network application is unique depending on environment, scale and budget. However, there can be similarities in design across all of these. Check out the following example that illustrates how our eco-system of connectivity solutions can transform a factory/plant into something that's Smart, Efficient and Secure. For any questions, reach out to us <a href="here">here</a>.