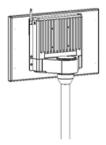

## Assembly Instructions

The IPPC-5xxx flange adapter is designed for all IPPC-5xxx series models from 18.5" to 21.5". The purpose of this structure is for connecting between the front panel and the arm or foot system in order to fulfill the various applications in different customers' production lines. With the flange adapter, the product could reach all-around IP69k waterproof level.

### **Connection Guide**

1. Taking the flange adapter from the product assembly box.

3. Taking the PC product from the product box and fasten the PC product to the flange adapter.

2. Using four screws to fasten the flange adapter to the metal tube.

4. Using two screws to fasten the PC product to the flange adapter.

5. Assembling cable and using four screws to fasten the cover sheet of flange adapter.

6. After locking the screws, installation is complete.