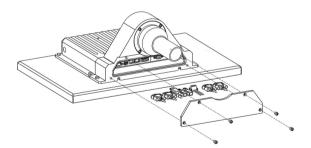

4. Using two screws to fasten the PC product to the flange adapter.

5. Assembling cable and using four screws to fasten the cover sheet of flange adapter.

6. After locking the screws, installation is complete.