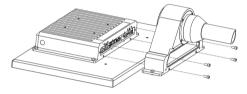

### **Connection Guide**

1. Taking the flange adapter from the product assembly box.

3. Taking the PC product from the product box and fasten the PC product to the flange adapter.

2. Using four screws to fasten the flange adapter to the metal tube.

4. Using two screws to fasten the PC product to the flange adapter.

5. Assembling cable and using four screws to fasten the cover sheet of flange adapter.

6. After locking the screws, installation is complete.