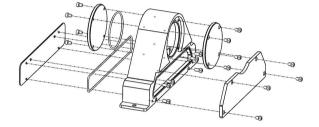

### **Connection Guide**

1. Taking the flange adapter from the product assembly box.

3. Taking the PC product from the product box and fasten the PC product to the flange adapter.

2. Using four screws to fasten the flange adapter to the metal tube.

4. Using two screws to fasten the PC product to the flange adapter.

5. Assembling cable and using four screws to fasten the cover sheet of flange adapter.

6. After locking the screws, installation is complete.