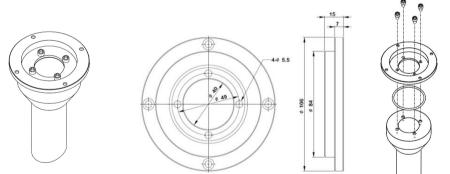

## Assembly Instructions

The IPPC-5xxx flange adapter is designed for all IPPC-5xxx series models from 18.5" to 21.5". The purpose of this structure is for connecting between the front panel and the arm or foot system in order to fulfill the various applications in different customers' production lines. With the flange adapter, the product could reach all-around IP69k waterproof level.

• IPPC-5211WS-EMKE( Flange adapter)

• Metal tube (Customization)

## Packing List

Contact Advantech if any of the following parts are missing.

- IPPC-5211WS-EMKE as a flange adapter
- · Packet of Screws