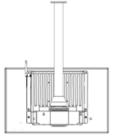

### **Connection Guide**

1. Taking the flange adapter from the product assembly box.

3. Taking the PC product from the product box and fasten the PC product to the flange adapter.

2. Using four screws to fasten the flange adapter to the metal tube.

4. Using two screws to fasten the PC product to the flange adapter.

5. Assembling cable and using four screws to fasten the cover sheet of flange adapter.

6. After locking the screws, installation is complete.