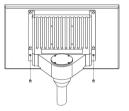

4. Using two screws to fasten the PC product to the flange adapter.

5. Assembling cable and using four screws to fasten the cover sheet of flange adapter.

6. After locking the screws, installation is complete.