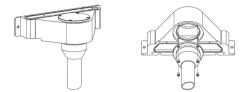

### **Connection Guide**

1. Taking the flange adapter from the product assembly box.

3. Taking the PC product from the product box and fasten the PC product to the flange adapter.

2. Using four screws to fasten the flange adapter to the metal tube.