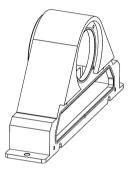

## Assembly Instructions

The IPPC-5xxx flange adapter is designed for all IPPC-5xxx series models from 18.5" to 21.5". The purpose of this structure is for connecting between the front panel and the arm or foot system in order to fulfill the various applications in different customers' production lines. With the flange adapter, the product could reach all-around IP69k waterproof level.

### **Connection Guide**

1. Taking the flange adapter from the product assembly box.

3. Taking the PC product from the product box and fasten the PC product to the flange adapter.

2. Using four screws to fasten the flange adapter to the metal tube.