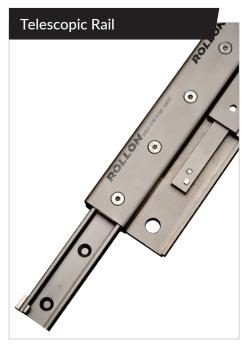

## LINEAR ACTUATORS

### WHAT YOU NEED TO KNOW

The Linear Actuator Line is complete with belt or ball screw drives and various guidance methods. High load capacity, fast and precise moves as well as smooth operation, are but a few of the highlights for Rollon Linear Actuators. With one of the most complete actuator product ranges in the Industry, Rollon is always able to solve your application needs.

#### **Belt Driven Actuator**

- High travel speeds
- Ability to span long distances
- Steel reinforced polyurethane belt



#### **Ball Screw Driven Actuator**

- High precision and axial forces
- Rigid and compact
- Complete Cartesian Systems available



### **WHERE WE SELL**

Water Jet



Die Cutter



Printing Robot



Marble Engraving



# **LINEAR & TELESCOPIC SOLUTIONS**







# **ACTUATOR SOLUTIONS**