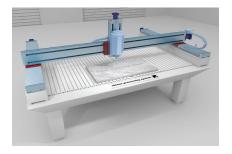

## LINEAR ACTUATORS

### WHAT YOU NEED TO KNOW

The Linear Actuator Line is complete with belt or ball screw drives and various guidance methods. High load capacity, fast and precise moves as well as smooth operation, are but a few of the highlights for Rollon Linear Actuators. With one of the most complete actuator product ranges in the Industry, Rollon is always able to solve your application needs.

#### **Belt Driven Actuator**

- High travel speeds
- Ability to span long distances
- Steel reinforced polyurethane belt



#### **Ball Screw Driven Actuator**

- High precision and axial forces
- Rigid and compact
- Complete Cartesian Systems available



### **WHERE WE SELL**

Water Jet



Die Cutter



Printing Robot



Marble Engraving



# **LINEAR & TELESCOPIC SOLUTIONS**







# **ACTUATOR SOLUTIONS**