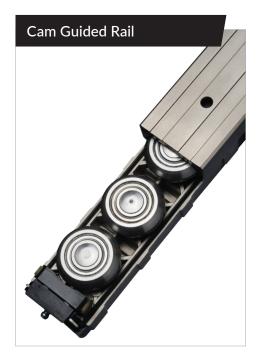

#### **Belt Driven Actuator**

- High travel speeds
- Ability to span long distances
- Steel reinforced polyurethane belt

#### **Ball Screw Driven Actuator**

- High precision and axial forces
- Rigid and compact
- Complete Cartesian Systems available