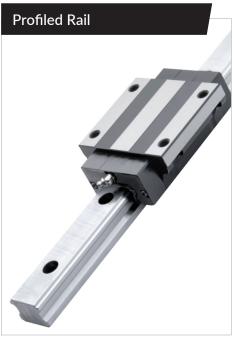

#### **Belt Driven Actuator**

- High travel speeds
- Ability to span long distances
- Steel reinforced polyurethane belt

#### **Ball Screw Driven Actuator**

- High precision and axial forces
- Rigid and compact
- Complete Cartesian Systems available