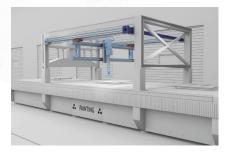

## LINEAR ACTUATORS

### WHAT YOU NEED TO KNOW

The Linear Actuator Line is complete with belt or ball screw drives and various guidance methods. High load capacity, fast and precise moves as well as smooth operation, are but a few of the highlights for Rollon Linear Actuators. With one of the most complete actuator product ranges in the Industry, Rollon is always able to solve your application needs.

#### **Belt Driven Actuator**

- High travel speeds
- Ability to span long distances
- Steel reinforced polyurethane belt



#### **Ball Screw Driven Actuator**

- High precision and axial forces
- Rigid and compact
- Complete Cartesian Systems available



### **WHERE WE SELL**

Water Jet



Die Cutter



Printing Robot



Marble Engraving



# **LINEAR & TELESCOPIC SOLUTIONS**







# **ACTUATOR SOLUTIONS**