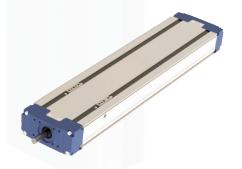

#### **Belt Driven Actuator**

- High travel speeds
- Ability to span long distances
- Steel reinforced polyurethane belt

#### **Ball Screw Driven Actuator**

- High precision and axial forces
- Rigid and compact
- Complete Cartesian Systems available