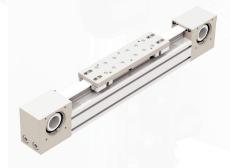

#### **Belt Driven Actuator**

- High travel speeds
- Ability to span long distances
- Steel reinforced polyurethane belt

#### **Ball Screw Driven Actuator**

- High precision and axial forces
- Rigid and compact
- Complete Cartesian Systems available