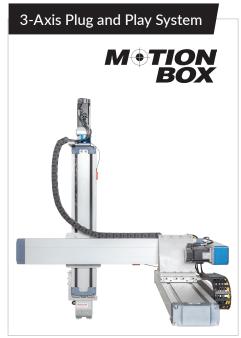

WHAT YOU NEED TO KNOW

The Linear Actuator Line is complete with belt or ball screw drives and various guidance methods. High load capacity, fast and precise moves as well as smooth operation, are but a few of the highlights for Rollon Linear Actuators. With one of the most complete actuator product ranges in the Industry, Rollon is always able to solve your application needs.

#### **Belt Driven Actuator**

- High travel speeds
- Ability to span long distances
- Steel reinforced polyurethane belt



#### **Ball Screw Driven Actuator**

- High precision and axial forces
- Rigid and compact
- Complete Cartesian Systems available



### **WHERE WE SELL**

Water Jet



Die Cutter



Printing Robot



Marble Engraving



# **LINEAR & TELESCOPIC SOLUTIONS**







# **ACTUATOR SOLUTIONS**