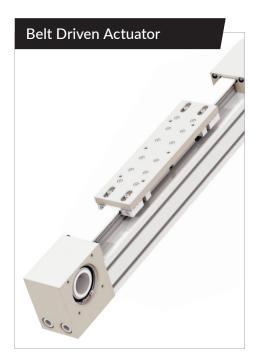

#### **Belt Driven Actuator**

- High travel speeds
- Ability to span long distances
- Steel reinforced polyurethane belt