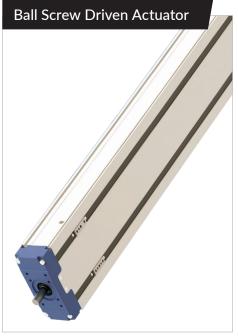

#### **Ball Screw Driven Actuator**

- High precision and axial forces
- Rigid and compact
- Complete Cartesian Systems available